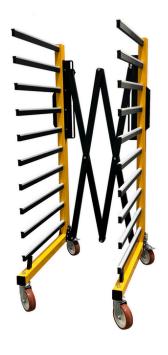

#### **MOSSWOOD RANGE**

Maximise your workshop efficiency with Luna Machinery's premium storage racks. The Mosswood range is engineered for strength, mobility, and smart organisation, these solutions are built to withstand the toughest industrial environments. Designed for durability and ease of use, these workshop essentials help you work faster and smarter. With a variety of sizes and configurations available, the Mosswood Range offers flexibility, safety, and long-lasting performance for workshops of all sizes.

#### **RACK COMPARISON:**

|                     | MOSS 10S   | MOSS 20    | MOSS 30   | MOSS 10W   |
|---------------------|------------|------------|-----------|------------|
| RACK LENGTH         | 750mm      | 750mm      | 500mm     | 750mm      |
| RACK HEIGHT         | 115mm      | 115mm      | 75-60mm   | 115mm      |
| RACK WIDTH          | 300-1300mm | 300-1300mm | 300-600mm | 600-2600mm |
| RACK QUANTITY       | 10         | 20         | 30        | 10         |
| RACK CAPACITY       | 60KG       | 60KG       | 25KG      | 90KG       |
| TOTAL LOAD CAPACITY | 600KG      | 1200KG     | 750KG     | 900KG      |

**MOSS 10S** 

**MOSS 20** 

**MOSS 30** 

MOSS 10W