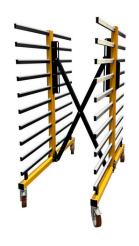

d smarter. With a variety of sizes and configurations available, the Mosswood Range offers flexibility, safety, and long-lasting performance for workshops of all sizes.

#### **RACK COMPARISON:**

|                     | MOSS 10S   | MOSS 20    | MOSS 30   | MOSS 10W   |
|---------------------|------------|------------|-----------|------------|
| RACK LENGTH         | 750mm      | 750mm      | 500mm     | 750mm      |
| RACK HEIGHT         | 115mm      | 115mm      | 75-60mm   | 115mm      |
| RACK WIDTH          | 300-1300mm | 300-1300mm | 300-600mm | 600-2600mm |
| RACK QUANTITY       | 10         | 20         | 30        | 10         |
| RACK CAPACITY       | 60KG       | 60KG       | 25KG      | 90KG       |
| TOTAL LOAD CAPACITY | 600KG      | 1200KG     | 750KG     | 900KG      |









**MOSS 10S** 

**MOSS 20** 

**MOSS 30** 

MOSS 10W

### **MOSS 10S**







RACK VARIABLE WIDTH: 300-1300mm

## **MOSS 20**







RACK VARIABLE WIDTH: 300-1300mm

## **MOSS 30**



RACK VARIABLE WIDTH: 300-600mm

# MOSS 10W







RACK VARIABLE WIDTH: 600-2600mm