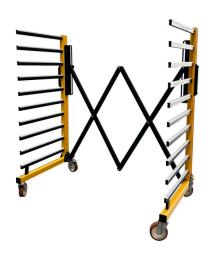

arter. With a variety of sizes and configurations available, the Mosswood Range offers flexibility, safety, and long-lasting performance for workshops of all sizes.

#### **RACK COMPARISON:**

|                     | MOSS 10S   | MOSS 20    | MOSS 30   | MOSS 10W   |
|---------------------|------------|------------|-----------|------------|
| RACK LENGTH         | 750mm      | 750mm      | 500mm     | 750mm      |
| RACK HEIGHT         | 115mm      | 115mm      | 75-60mm   | 115mm      |
| RACK WIDTH          | 300-1300mm | 300-1300mm | 300-600mm | 600-2600mm |
| RACK QUANTITY       | 10         | 20         | 30        | 10         |
| RACK CAPACITY       | 60KG       | 60KG       | 25KG      | 90KG       |
| TOTAL LOAD CAPACITY | 600KG      | 1200KG     | 750KG     | 900KG      |









**MOSS 10S** 

**MOSS 20** 

**MOSS 30** 

MOSS 10W

### **MOSS 10S**







RACK VARIABLE WIDTH: 300-1300mm

## **MOSS 20**







RACK VARIABLE WIDTH: 300-1300mm

## **MOSS 30**



RACK VARIABLE WIDTH: 300-600mm

# MOSS 10W







RACK VARIABLE WIDTH: 600-2600mm