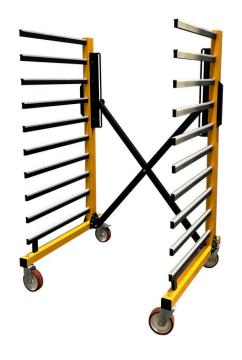

### **MOSS 10S**

RACK VARIABLE WIDTH: 300-1300mm

## **MOSS 20**

RACK VARIABLE WIDTH: 300-1300mm

# MOSS 10W

RACK VARIABLE WIDTH: 600-2600mm