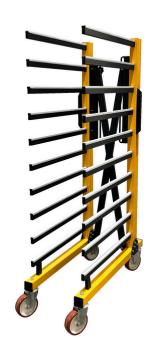

### **MOSS 10S**

RACK VARIABLE WIDTH: 300-1300mm

## **MOSS 20**

RACK VARIABLE WIDTH: 300-1300mm