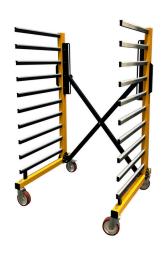

and smarter. With a variety of sizes and configurations available, the Mosswood Range offers flexibility, safety, and long-lasting performance for workshops of all sizes.

#### **RACK COMPARISON:**

|                     | MOSS 10S   | MOSS 20    | MOSS 30   | MOSS 10W   |
|---------------------|------------|------------|-----------|------------|
| RACK LENGTH         | 750mm      | 750mm      | 500mm     | 750mm      |
| RACK HEIGHT         | 115mm      | 115mm      | 75-60mm   | 115mm      |
| RACK WIDTH          | 300-1300mm | 300-1300mm | 300-600mm | 600-2600mm |
| RACK QUANTITY       | 10         | 20         | 30        | 10         |
| RACK CAPACITY       | 60KG       | 60KG       | 25KG      | 90KG       |
| TOTAL LOAD CAPACITY | 600KG      | 1200KG     | 750KG     | 900KG      |









**MOSS 10S** 

**MOSS 20** 

**MOSS 30** 

MOSS 10W

### **MOSS 10S**







RACK VARIABLE WIDTH: 300-1300mm

## **MOSS 20**







RACK VARIABLE WIDTH: 300-1300mm

## **MOSS 30**



RACK VARIABLE WIDTH: 300-600mm

# MOSS 10W







RACK VARIABLE WIDTH: 600-2600mm