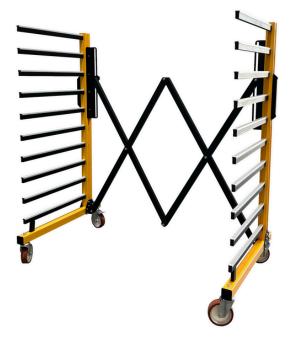

#### **RACK COMPARISON:**

|                     | MOSS 10S   | MOSS 20    | MOSS 30   | MOSS 10W   |
|---------------------|------------|------------|-----------|------------|
| RACK LENGTH         | 750mm      | 750mm      | 500mm     | 750mm      |
| RACK HEIGHT         | 115mm      | 115mm      | 75-60mm   | 115mm      |
| RACK WIDTH          | 300-1300mm | 300-1300mm | 300-600mm | 600-2600mm |
| RACK QUANTITY       | 10         | 20         | 30        | 10         |
| RACK CAPACITY       | 60KG       | 60KG       | 25KG      | 90KG       |
| TOTAL LOAD CAPACITY | 600KG      | 1200KG     | 750KG     | 900KG      |

### **MOSS 10S**

RACK VARIABLE WIDTH: 300-1300mm

## **MOSS 20**

RACK VARIABLE WIDTH: 300-1300mm

# MOSS 10W

RACK VARIABLE WIDTH: 600-2600mm