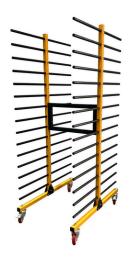

smarter. With a variety of sizes and configurations available, the Mosswood Range offers flexibility, safety, and long-lasting performance for workshops of all sizes.

#### **RACK COMPARISON:**

|                     | MOSS 10S   | MOSS 20    | MOSS 30   | MOSS 10W   |
|---------------------|------------|------------|-----------|------------|
| RACK LENGTH         | 750mm      | 750mm      | 500mm     | 750mm      |
| RACK HEIGHT         | 115mm      | 115mm      | 75-60mm   | 115mm      |
| RACK WIDTH          | 300-1300mm | 300-1300mm | 300-600mm | 600-2600mm |
| RACK QUANTITY       | 10         | 20         | 30        | 10         |
| RACK CAPACITY       | 60KG       | 60KG       | 25KG      | 90KG       |
| TOTAL LOAD CAPACITY | 600KG      | 1200KG     | 750KG     | 900KG      |









**MOSS 10S** 

**MOSS 20** 

**MOSS 30** 

MOSS 10W

### **MOSS 10S**







RACK VARIABLE WIDTH: 300-1300mm

## **MOSS 20**







RACK VARIABLE WIDTH: 300-1300mm

## **MOSS 30**



RACK VARIABLE WIDTH: 300-600mm

# MOSS 10W







RACK VARIABLE WIDTH: 600-2600mm