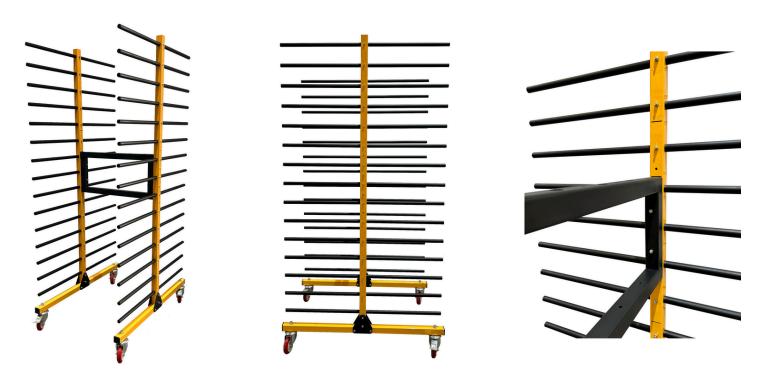

#### **RACK COMPARISON:**

|                     | MOSS 10S   | MOSS 20    | MOSS 30   | MOSS 10W   |
|---------------------|------------|------------|-----------|------------|
| RACK LENGTH         | 750mm      | 750mm      | 500mm     | 750mm      |
| RACK HEIGHT         | 115mm      | 115mm      | 75-60mm   | 115mm      |
| RACK WIDTH          | 300-1300mm | 300-1300mm | 300-600mm | 600-2600mm |
| RACK QUANTITY       | 10         | 20         | 30        | 10         |
| RACK CAPACITY       | 60KG       | 60KG       | 25KG      | 90KG       |
| TOTAL LOAD CAPACITY | 600KG      | 1200KG     | 750KG     | 900KG      |

### **MOSS 10S**

RACK VARIABLE WIDTH: 300-1300mm

## **MOSS 20**

RACK VARIABLE WIDTH: 300-1300mm

## **MOSS 30**

RACK VARIABLE WIDTH: 300-600mm

# MOSS 10W

RACK VARIABLE WIDTH: 600-2600mm