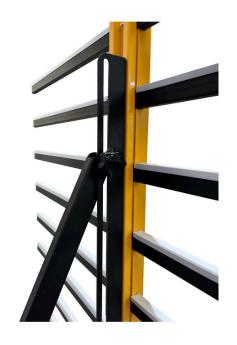

#### **RACK COMPARISON:**

|                     | MOSS 10S   | MOSS 20    | MOSS 30   | MOSS 10W   |
|---------------------|------------|------------|-----------|------------|
| RACK LENGTH         | 750mm      | 750mm      | 500mm     | 750mm      |
| RACK HEIGHT         | 115mm      | 115mm      | 75-60mm   | 115mm      |
| RACK WIDTH          | 300-1300mm | 300-1300mm | 300-600mm | 600-2600mm |
| RACK QUANTITY       | 10         | 20         | 30        | 10         |
| RACK CAPACITY       | 60KG       | 60KG       | 25KG      | 90KG       |
| TOTAL LOAD CAPACITY | 600KG      | 1200KG     | 750KG     | 900KG      |