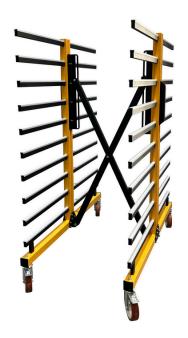

### **MOSS 10S**

RACK VARIABLE WIDTH: 300-1300mm

## **MOSS 20**

RACK VARIABLE WIDTH: 300-1300mm

# MOSS 10W

RACK VARIABLE WIDTH: 600-2600mm