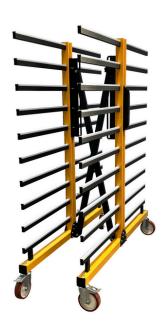

### **MOSS 10S**

RACK VARIABLE WIDTH: 300-1300mm

## **MOSS 20**

RACK VARIABLE WIDTH: 300-1300mm

# MOSS 10W

RACK VARIABLE WIDTH: 600-2600mm