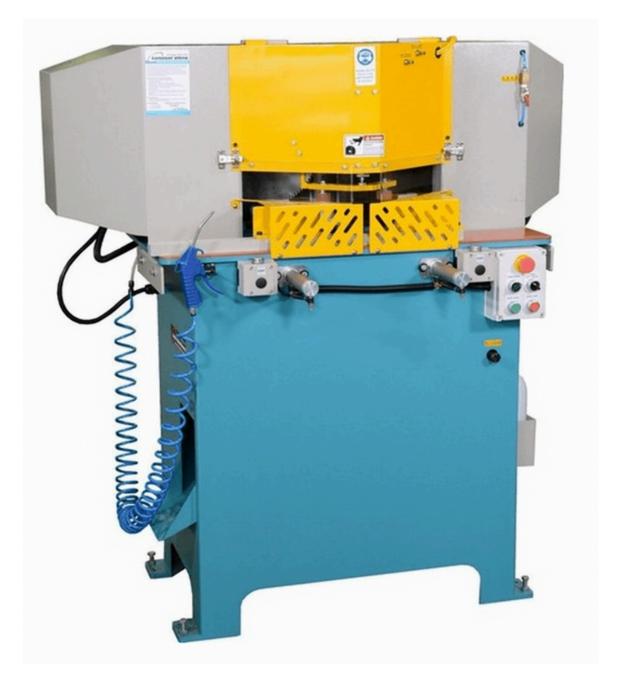

# PARTS LIST MODEL: SA45





ORDER ONLINE @www.lunamachineryaustralia.com.au



# SA45 VERTICAL CLAMP SYSTEM







## SA45 HORIZONTAL CLAMP SYSTEM







# SA45 BLADE SYSTEM





# **ACCESSORIES**



#### **LUNA MAXI MEASURING STOP:**

- · Australian designed and made
- · Magnified sight glass for superior accuracy
- · Heavy duty aluminium rail
- · Heavy duty twin flag stop
- · Uses large 25mm tape

- · Facility for multiple stops
- Mounts to any conveyor or bench
- · T-slot for easy mounting
- R/H or L/H configurations
- Available in 1.5, 3.0, 4.5, & 6.0m sizes
- · Custom sizes available



### **LUNA MAXI DIGITAL MEASURING STOP:**

- · Australian designed and made
- · Large, easy to read digital display
- Accurate to +/-0.1mm
- · Display reads from a magnetic scale
- · Ideal for high accuracy measuring.
- · Hea