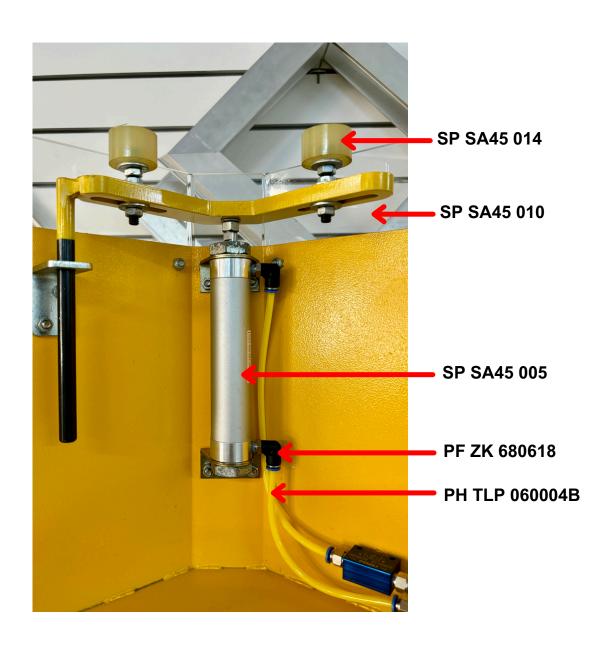

# PARTS LIST MODEL: SA45





ORDER ONLINE @www.lunamachineryaustralia.com.au



# SA45 VERTICAL CLAMP SYSTEM







## SA45 HORIZONTAL CLAMP SYSTEM







# SA45 BLADE SYSTEM





# **ACCESSORIES**



#### **LUNA MAXI MEASURING STOP:**

- · Australian designed and made
- · Magnified sight glass for superior accuracy
- · Heavy duty aluminium rail
- · Heavy duty twin flag stop
- · Uses large 25mm tape

- · Facility for multiple stops
- Mounts to any conveyor or bench
- · T-slot for easy mounting
- R/H or L/H configurations
- Available in 1.5, 3.0, 4.5, & 6.0m sizes
- · Custom sizes available



### **LUNA MAXI DIGITAL MEASURING STOP:**

- · Australian designed and made
- · Large, easy to read digital display
- Accurate to +/-0.1mm
- · Display reads from a magnetic scale
- · Ideal for high accuracy measuring.
- · Heavy duty twin flag stop
- · Heavy duty aluminium rail
- T-slot for easy mounting
- R/H