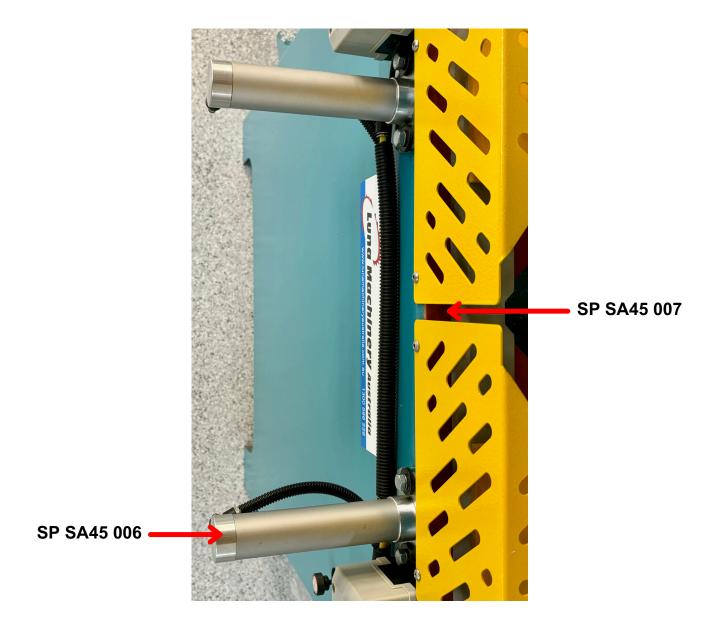

# PARTS LIST MODEL: SA45





ORDER ONLINE @www.lunamachineryaustralia.com.au



# SA45 VERTICAL CLAMP SYSTEM







## SA45 HORIZONTAL CLAMP SYSTEM







# SA45 BLADE SYSTEM





# **ACCESSORIES**



#### **LUNA MAXI MEASURING STOP:**

- · Australian designed and made
- · Magnified sight glass for superior accuracy
- · Heavy duty aluminium rail
- · Heavy duty twin flag stop
- · Uses large 25mm tape

- · Facility for multiple stops
- Mounts to any conveyor or bench
- · T-slot for easy mounting
- R/H or L/H configurations
- Available in 1.5, 3.0, 4.5, & 6.0m sizes
- · Custom sizes available



### **LUNA MAXI DIGITAL MEASURING STOP:**

- · Australian designed and made
- · Large, easy to read digital display
- Accurate to +/-0.1mm
- · Display reads from a magnetic scale
- · Ideal for high accuracy measuring.
- · Heavy duty twin flag stop
- · Heavy duty aluminium rail
- T-slot for easy mounting
- R/H or L/H configurations
- Available in 1