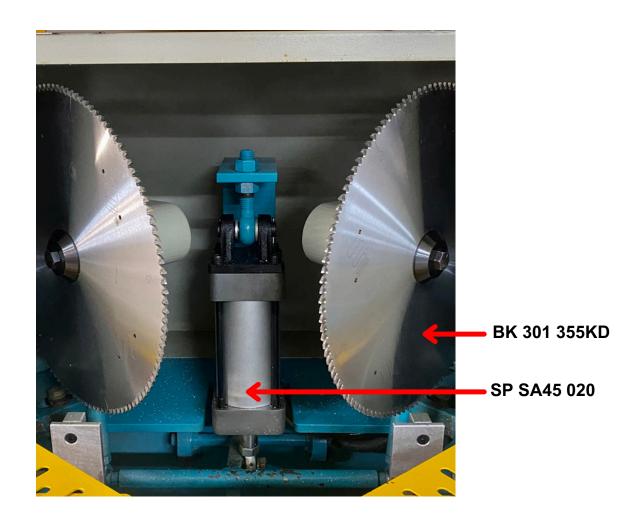

# PARTS LIST MODEL: SA45





ORDER ONLINE @www.lunamachineryaustralia.com.au



# SA45 VERTICAL CLAMP SYSTEM







## SA45 HORIZONTAL CLAMP SYSTEM







# SA45 BLADE SYSTEM





# **ACCESSORIES**



#### **LUNA MAXI MEASURING STOP:**

- · Australian designed and made
- · Magnified sight glass for superior accuracy
- · Heavy duty aluminium rail
- · Heavy duty twin flag stop
- · Uses large 25mm tape

- · Facility for multiple stops
- Mounts to any conveyor or bench
- · T-slot for easy mounting
- R/H or L/H configurations
- Available in 1.5, 3.0, 4.5, & 6.0m sizes
- · Custom sizes available



### **LUNA MAXI DIGITAL MEASURING STOP:**

- · Australian designed and made
- · Large, easy to read digital display
- Accurate to +/-0.1mm
- · Display reads from a magnetic scale
- · Ideal for high accuracy measuring.
- · Heavy duty twin flag stop
- · Heavy duty aluminium rail
- T-slot for easy mounting
- R/H or L/H configurations
- Available in 1.5, 3.0, 4.5, & 6.0m sizes