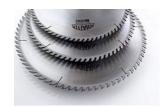

### **ALUMINIUM SAW BLADES:**

- · Designed for aluminium cutting
- · Made in Germany
- · Triple chip design
- · High quality carbide tips for long life
- · Various sizes available

- · Positive or negative rakes
- Use our lunasol Ultra coolant and spray mist for a superior cut finish
- Supurb European quality blades