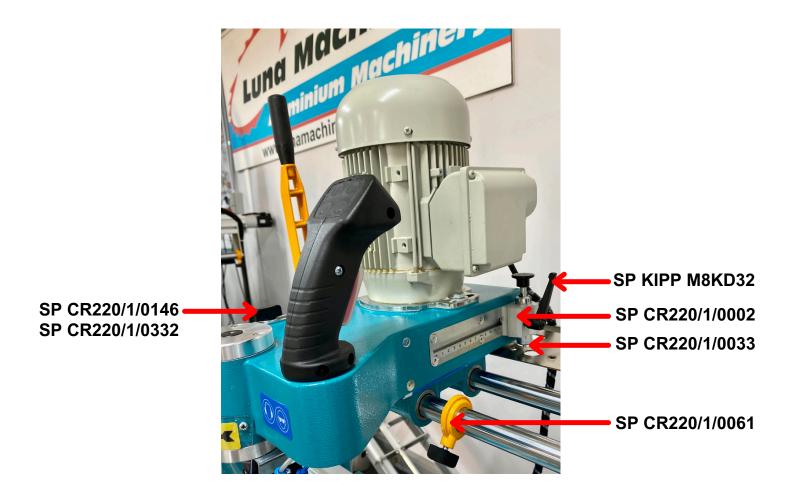

### FR 221 HORIZONTAL LEFT & RIGHT CLAMP SYSTEM

ORDER ONLINE @www.lunamachineryaustralia.com.au

FR 221 ROUTING SYSTEM

ORDER ONLINE @www.lunamachineryaustralia.com.au

FR 221 ROUTING ADJUSTMENT

ORDER ONLINE @www.lunamachineryaustralia.com.au