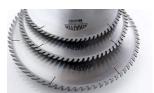

#### ALUMINIUM SAW BLADES:

- · Designed for aluminium cutting
- Made in Germany
- Triple chip design
- · High quality carbide tips for long life
- · Various sizes available

- · Heavy duty twin flag stop
- · Heavy duty aluminium rail
- T-slot for easy mounting
- R/H or L/H configurations
- Available in 1.5, 3.0, 4.5, & 6.0m sizes
- · Custom sizes available
- · Can be used with Luna measuring stops
- · Available in 310mm and 460mm wide
- Available in 1.5, 3.0, 4.5, & 6.0m
- · Please enquire for your application
- · Custom sizes available
- · Positive or negative rakes
- · Use our lunasol Ultra coolant and spray mist for a superior cut finish
- · Supurb European quality blades