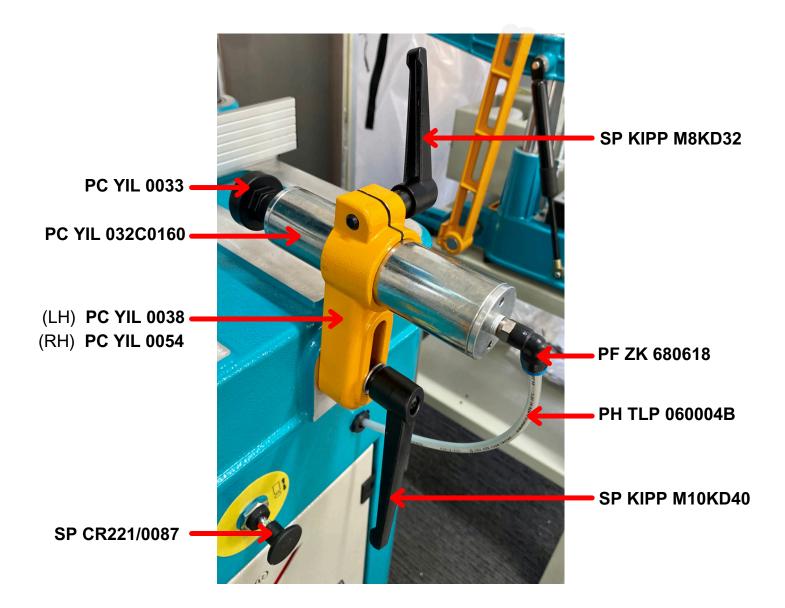

### FR 221 HORIZONTAL LEFT & RIGHT CLAMP SYSTEM

ORDER ONLINE @www.lunamachineryaustralia.com.au

FR 221 ROUTING SYSTEM

ORDER ONLINE @www.lunamachineryaustralia.com.au

FR 221 ROUTING ADJUSTMENT

ORDER ONLINE @www.lunamachineryaustralia.com.au