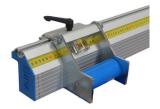

#### LUNA MAXI MEASURING STOP:

Australian designed and made

· Australian designed and made

· Large, easy to read digital display

· Display reads from a magnetic scale

· Ideal for high accuracy measuring.

Magnified sight glass for superior accuracy

LUNA MAXI DIGITAL MEASURING STOP:

- Heavy duty aluminium rail
- · Heavy duty twin flag stop
- Uses large 25mm tape

• Accurate to +/-0.1mm

- · Facility for multiple stops
- Mounts to any conveyor or bench
- T-slot for easy mounting
- R/H or L/H configurations
- Available in 1.5, 3.0, 4.5, & 6.0m sizes
- Custom sizes available