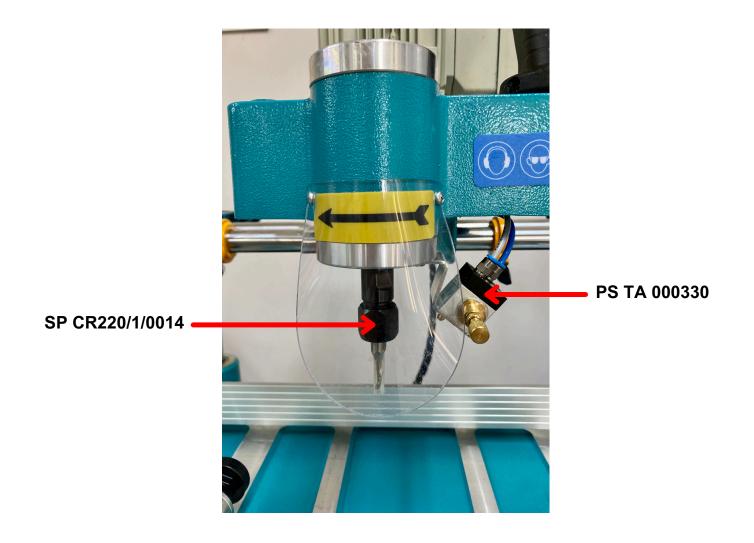

### FR 221 HORIZONTAL LEFT & RIGHT CLAMP SYSTEM

ORDER ONLINE @www.lunamachineryaustralia.com.au

FR 221 ROUTING SYSTEM

ORDER ONLINE @www.lunamachineryaustralia.com.au

FR 221 ROUTING ADJUSTMENT

ORDER ONLINE @www.lunamachineryaustralia.com.au