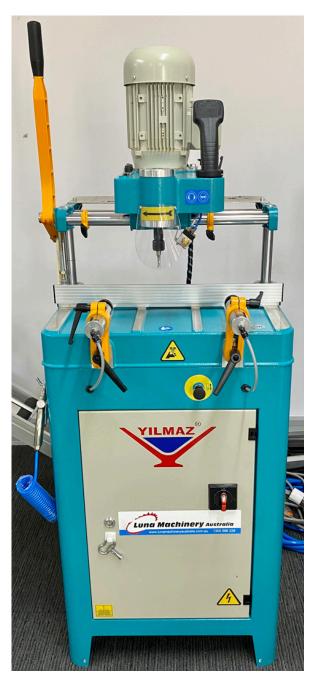

# PARTS LIST MODEL: FR 221





### ORDER ONLINE @www.lunamachineryaustralia.com.au

NSW P: +61 (02) 9676 5114 E: sales@lunamac.com.au W: www.lunamachineryaustralia VICTORIA & TASMANIA P: +61 (03) 9335 5033 E: jcwalsh@bigbond.com.au W: www.lunamachineryaustralia.com.au SOUTH AUSTRALIA P: 1300 586 228 E: salessa@lunamac.com.au W: www.lunamachineryaustralia.com.au

WESTERN AUSTRALIA

P: +61 (08) 9447 0133 E: chris@lunamachinerywa.com.au W: www.lunamachineryaustralia.com.au



### FR 221 HORIZONTAL LEFT & RIGHT CLAMP SYSTEM





ORDER ONLINE @www.lunamachineryaustralia.com.au



FR 221 ROUTING SYSTEM





ORDER ONLINE @www.lunamachineryaustralia.com.au



FR 221 ROUTING ADJUSTMENT





ORDER ONLINE @www.lunamachineryaustralia.com.au

## ACCESSORIES



#### LUNA MAXI MEASURING STOP:

Australian designed and made

· Austr