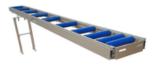

#### LUNA ROLLER CONVEYOR SYSTEM:

- · Australian designed and made
- · Suitable for Saws, Routers, Punches etc. Aluminium construction
- Height and angle of stands are adjustable
- PVC or galvanised rollers
- Universal machine to conveyor adaptors available