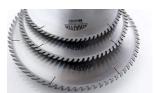

## ALUMINIUM SAW BLADES:

- · Designed for aluminium cutting
- Made in Germany
- Triple chip design
- · High quality carbide tips for long life
- · Various sizes available

- · Heavy duty twin flag stop
- · Heavy duty aluminium rail
- T-slot for easy mounting
- R/H or L/H configurations
- Available in 1.5, 3.0, 4.5, & 6.0m sizes
- · Custom sizes available
- · Can be used with Luna measuring stops
- · Available in 310mm and 460mm wide
- Available in 1.5, 3.0, 4.5, & 6.0m
- · Please enquire for your application
- · Custom sizes available
- · Positive or negative rakes
- · Use our lunasol Ultra coolant and spray mist for a superior cut finish
- · Supurb European quality blades