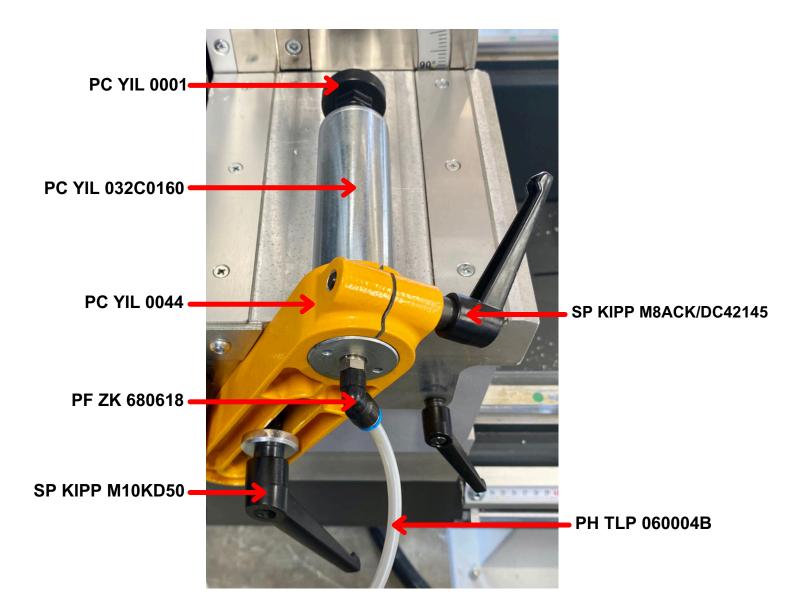

P: +61 (08) 9447 0133 E: chris@lunamachinerywa.com.au W: www.lunamachineryaustralia.com.au

DC 421 HORIZONTAL LH CLAMP SYSTEM

DC 421 HORIZONTAL RH CLAMP SYSTEM

DC 421 CUTTING SYSTEM

DC 421 PROFILE SUPPORT LH

DC 421 PROFILE SUPPORT RH

DC 421 CUTTING ANGLE SETTING