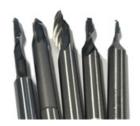

#### **ALUMINIUM SINGLE FLUTE ROUTER CUTTERS:**

- Usable for all Aluminium routers
- · Made to Luna specifications
- · Reduced shank and long series available
- · 3mm 10mm sizes available
- - · Can be used in manual or CNC routers
  - · Use our Lunasol Ultra coolant and spray mist systems for a superior cut finish
  - · HSS and Solid Carbide available