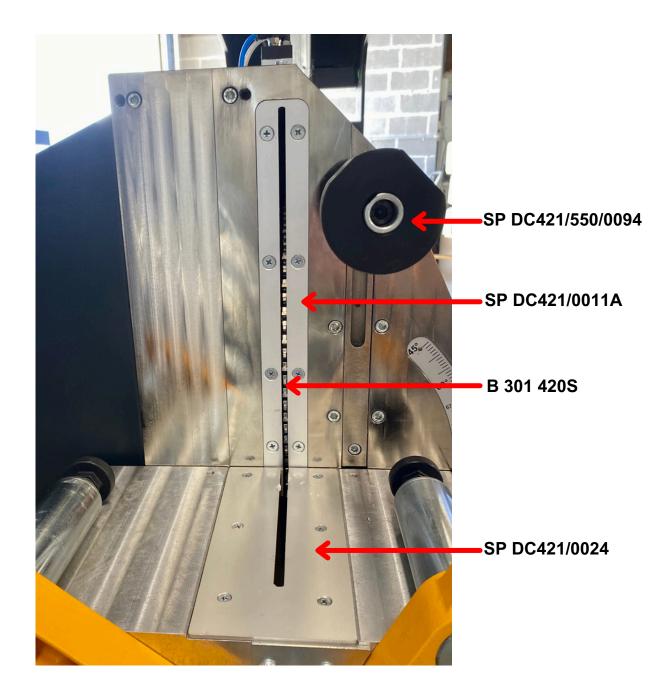

# PARTS LIST MODEL: DC 421





ORDER ONLINE @www.lunamachineryaustralia.com.au

NSW P: +61 (02) 9676 5114 E: sales@lunamac.com.au W: www.lunamachinervaustralia. VICTORIA & TASMANIA P: +61 (03) 9335 5033 E: jcwalsh@bigbond.com.au W: www.lunamachineryaustralia.com.au SOUTH AUSTRALIA P: 1300 586 228 E: salessa@lunamac.com.au W: www.lunamachineryaustralia.com.au WESTERN AUSTRALIA

P: +61 (08) 9447 0133 E: chris@lunamachinerywa.com.au W: www.lunamachineryaustralia.com.au



DC 421 HORIZONTAL LH CLAMP SYSTEM







DC 421 HORIZONTAL RH CLAMP SYSTEM







DC 421 CUTTING SYSTEM







DC 421 PROFILE SUPPORT LH







DC 421 PROFILE SUPPORT RH







DC 421 CUTTING ANGLE SETTING





# ACCESSORIES



### LUNA MAXI MEASURING STOP:

Australian designed and made

· Australian designed and made

· Large, easy to read digital display

· Display reads from a magnetic scale

· Ideal for high accuracy measuring.

Magnified sight glass for superior accuracy

LUNA MAXI DIGITAL MEASURING STOP:

- Heavy duty aluminium rail
- · Heavy duty twin flag stop
- Uses large 25mm tape

• Accurate to +/-0.1mm

- · Facility for multiple stops
- Mounts to any conveyor or bench
- T-slot for easy mounting
- R/H or L/H configurations
- Available in 1.5, 3.0, 4.5, & 6.0m sizes
- Custom sizes available





# LUNA ROLLER CONVEYOR SYSTEM:

- · Australian designed and made
- · Suitable for Saws,