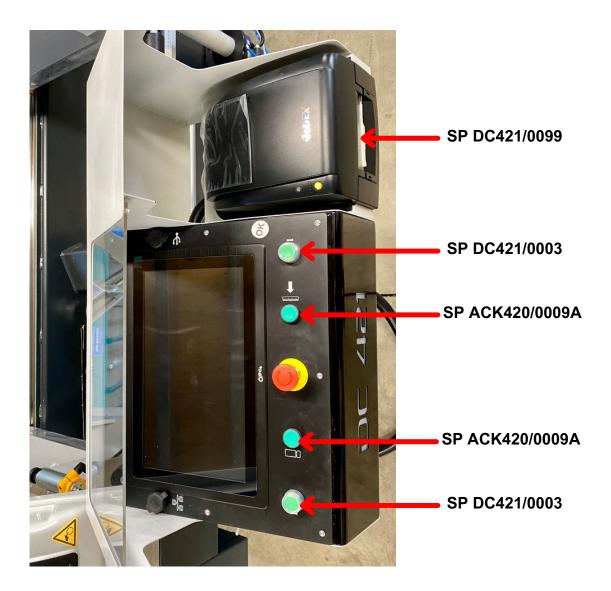

# PARTS LIST MODEL: DC 421





ORDER ONLINE @www.lunamachineryaustralia.com.au

NSW P: +61 (02) 9676 5114 E: sales@lunamac.com.au W: www.lunamachinervaustralia. VICTORIA & TASMANIA P: +61 (03) 9335 5033 E: jcwalsh@bigbond.com.au W: www.lunamachineryaustralia.com.au SOUTH AUSTRALIA P: 1300 586 228 E: salessa@lunamac.com.au W: www.lunamachineryaustralia.com.au WESTERN AUSTRALIA

P: +61 (08) 9447 0133 E: chris@lunamachinerywa.com.au W: www.lunamachineryaustralia.com.au



DC 421 HORIZONTAL LH CLAMP SYSTEM







DC 421 HORIZONTAL RH CLAMP SYSTEM







DC 421 CUTTING SYSTEM







DC 421 PROFILE SUPPORT LH







DC 421 PROFILE SUPPORT RH







DC 421 CUTTING ANGLE SETTING





# ACCESSORIES



### LUNA MAXI MEASURING STOP:

Australian designed and made

· Australian designed and made

· Large, easy to read digital display

· Display reads from a magnetic scale

· Ideal for high accuracy measuring.

Magnified sight glass for superior accuracy

LUNA MAXI DIGITAL MEASURING STOP:

- Heavy duty aluminium rail
- · Heavy duty twin flag stop
- Uses large 25mm tape

• Accurate to +/-0.1mm

- · Facility for multiple stops
- Mounts to any conveyor or bench
- T-slot for easy mounting
- R/H or L/H configurations
- Available in 1.5, 3.0, 4.5, & 6.0m sizes
- Custom sizes available





# LUNA ROLLER CONVEYOR SYSTEM:

- · Australian designed and made
- · Suitable for Saws, Routers, Punches etc. Aluminium construction
- Height and angle of stands are adjustable
- PVC or galv