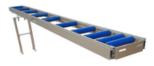

# LUNA ROLLER CONVEYOR SYSTEM:

- · Australian designed and made
- · Suitable for Saws, Routers, Punches etc. Aluminium construction
- Height and angle of stands are adjustable
- PVC or galvanised rollers
- Universal machine to conveyor adaptors available