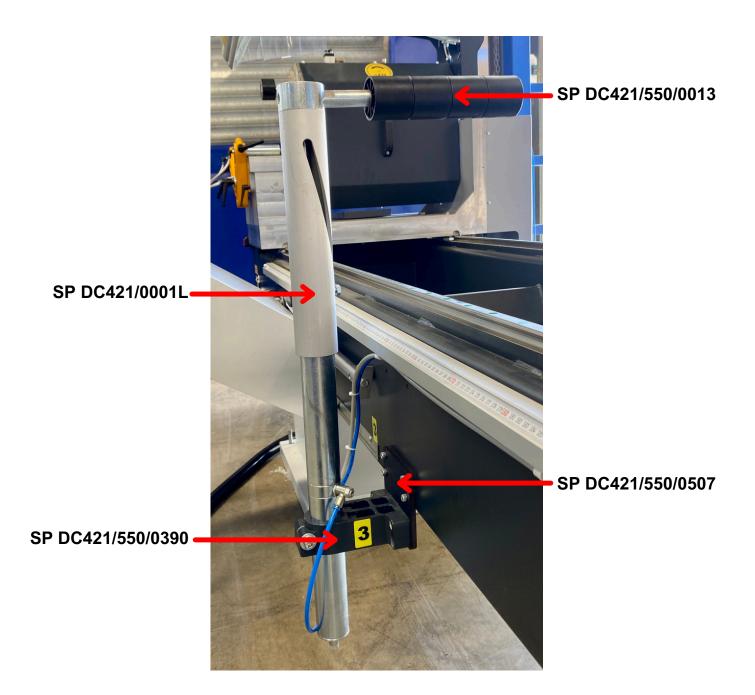

P: +61 (08) 9447 0133 E: chris@lunamachinerywa.com.au W: www.lunamachineryaustralia.com.au

DC 421 HORIZONTAL LH CLAMP SYSTEM

DC 421 HORIZONTAL RH CLAMP SYSTEM

DC 421 CUTTING SYSTEM

DC 421 PROFILE SUPPORT LH