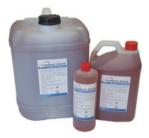

#### LUNASOL ULTRA ALUMINIUM COOLANT:

- · Aluminium cutting coolant
- · Designed for spray mist systems
- · Does not effect welding or powder coating
- Improves cut finish

- Can be used for non-ferrous machining
- · Dilutes 20:1 with water
- · Increase blade life
- · Available in 1ltr, 5ltr and 20ltr

#### LUNASOL XL HIGH PERFORMANCE CUTTING COOLANT: · Suitable for Pertici, Yilmaz, Mecal, Elumatec,

- High performance cutting coolant
- Designed for micro drop systems • To be used neat
- FOM etc... · Ideal for CNC machining centre
- · Available in 1ltr, 5 ltr and 20 ltr