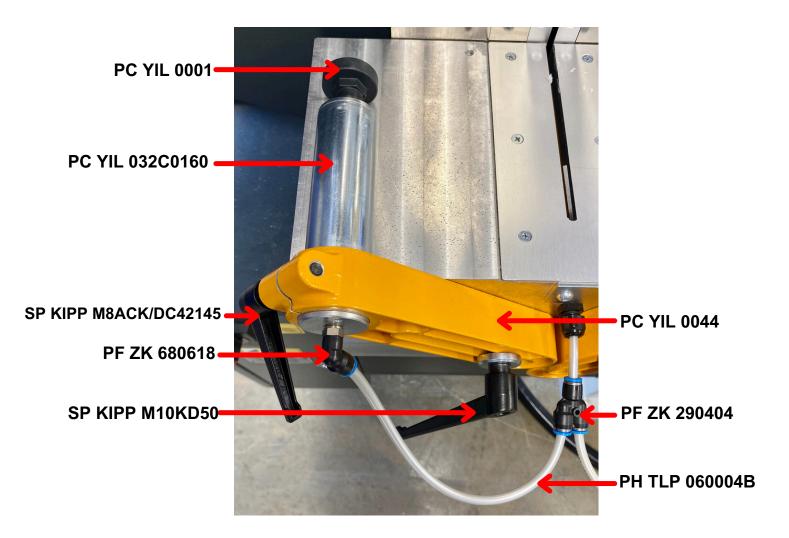

P: +61 (08) 9447 0133 E: chris@lunamachinerywa.com.au W: www.lunamachineryaustralia.com.au

DC 421 HORIZONTAL LH CLAMP SYSTEM

DC 421 HORIZONTAL RH CLAMP SYSTEM

DC 421 CUTTING SYSTEM

DC 421 PROFILE SUPPORT LH

DC 421 PROFILE SUPPORT RH

DC 421 CUTTING ANGLE SETTING