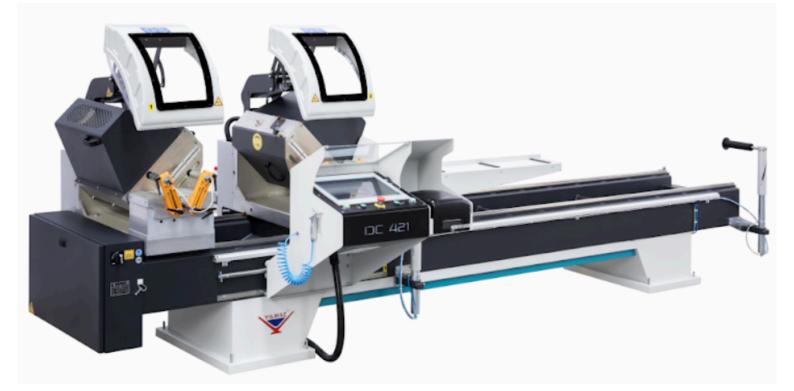

# PARTS LIST MODEL: DC 421

ORDER ONLINE @www.lunamachineryaustralia.com.au

NSW P: +61 (02) 9676 5114 E: sales@lunamac.com.au W: www.lunamachinervaustralia. VICTORIA & TASMANIA P: +61 (03) 9335 5033 E: jcwalsh@bigbond.com.au W: www.lunamachineryaustralia.com.au SOUTH AUSTRALIA P: 1300 586 228 E: salessa@lunamac.com.au W: www.lunamachineryaustralia.com.au WESTERN AUSTRALIA

P: +61 (08) 9447 0133 E: chris@lunamachinerywa.com.au W: www.lunamachineryaustralia.com.au

DC 421 HORIZONTAL LH CLAMP SYSTEM

DC 421 HORIZONTAL RH CLAMP SYSTEM

DC 421 CUTTING SYSTEM

DC 421 PROFILE SUPPORT LH