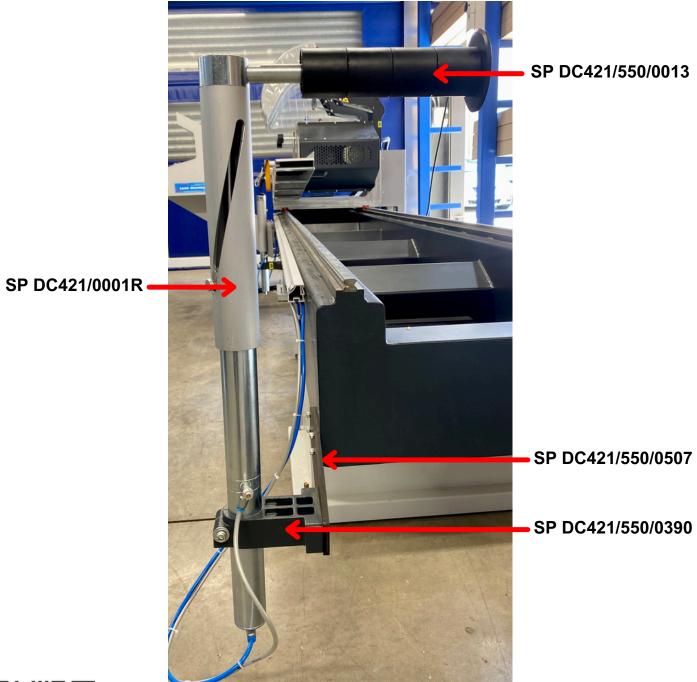

P: +61 (08) 9447 0133 E: chris@lunamachinerywa.com.au W: www.lunamachineryaustralia.com.au

DC 421 HORIZONTAL LH CLAMP SYSTEM

DC 421 HORIZONTAL RH CLAMP SYSTEM

DC 421 CUTTING SYSTEM

DC 421 PROFILE SUPPORT LH