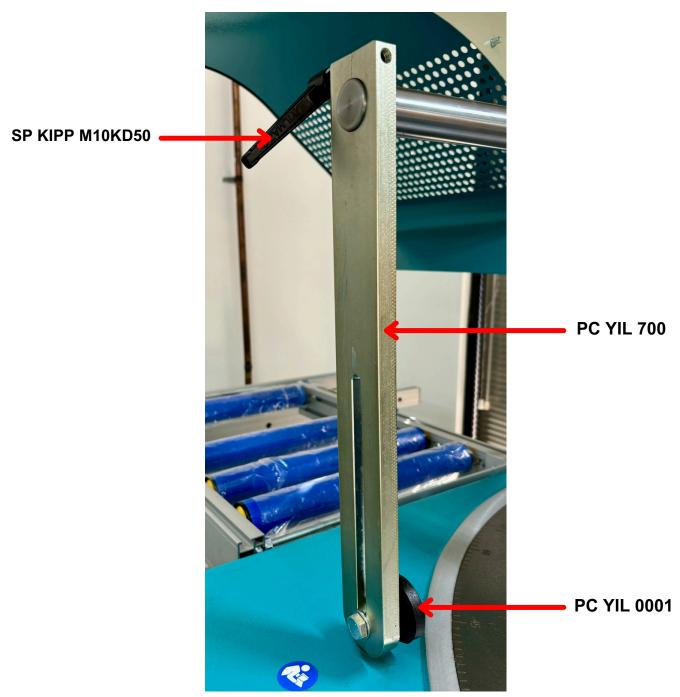

# PARTS LIST MODEL: ACK 700





ORDER ONLINE @www.lunamachineryaustralia.com.au



# ACK 700 VERTICAL CLAMP SYSTEM







# ACK 700 HORIZONTAL CLAMP SYSTEM







# **ACK700 CUTTING ANGLE SETTING**









### ACK 700 CUTTING ANGLE SETTING





# **ACCESSORIES**



#### **LUNA MAXI MEASURING STOP:**

- · Australian designed and made
- · Magnified sight glass for superior accuracy
- · Heavy duty aluminium rail
- · Heavy duty twin flag stop
- · Uses large 25mm tape

- · Facility for multiple stops
- Mounts to any conveyor or bench
- · T-slot for easy mounting
- R/H or L/H configurations
- Available in 1.5, 3.0, 4.5, & 6.0m sizes
- · Custom sizes available



### **LUNA MAXI DIGITAL MEASURING STOP:**

- · Australian designed and made
- · Large, easy to read digital display
- Accurate to +/-0.1mm
- · Display reads from a magnetic scale
- · Ideal for high accuracy measuring.
- · Heavy duty twin flag stop
- · Heavy duty aluminium rail
- T-slot for