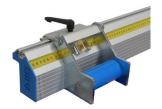

#### **LUNA MAXI MEASURING STOP:**

- · Australian designed and made
- · Magnified sight glass for superior accuracy
- · Heavy duty aluminium rail
- · Heavy duty twin flag stop
- · Uses large 25mm tape

- · Facility for multiple stops
- Mounts to any conveyor or bench
- · T-slot for easy mounting
- R/H or L/H configurations
- Available in 1.5, 3.0, 4.5, & 6.0m sizes
- · Custom sizes available