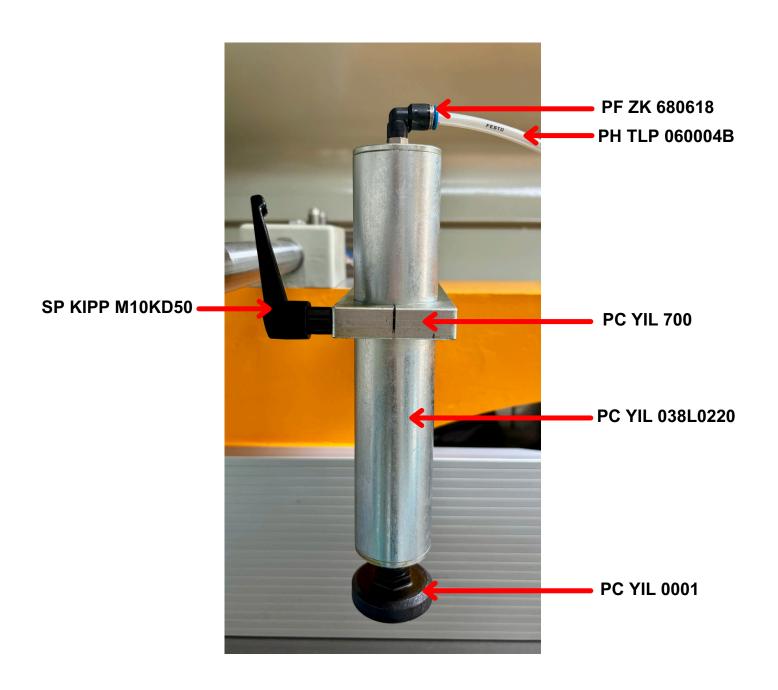

# PARTS LIST MODEL: ACK 700





ORDER ONLINE @www.lunamachineryaustralia.com.au



# ACK 700 VERTICAL CLAMP SYSTEM







# ACK 700 HORIZONTAL CLAMP SYSTEM







# **ACK700 CUTTING ANGLE SETTING**









### ACK 700 CUTTING ANGLE SETTING





# **ACCESSORIES**



#### **LUNA MAXI MEASURING STOP:**

- · Australian designed and made
- · Magnified sight glass for superior accuracy
- · Heavy duty aluminium rail
- · Heavy duty twin flag stop
- · Uses large 25mm tape

- · Facility for multiple stops
- Mounts to any conveyor or bench
- · T-slot for easy mounting
- R/H or L/H configurations
- Available in 1.5, 3.0, 4.5, & 6.0m sizes
- · Custom sizes available



### **LUNA MAXI DIGITAL MEASURING STOP:**

- · Australian designed and made
- · Large, easy to read digital display
- Accurate to +/-0.1mm
- · Display reads from a magnetic scale
- · Ideal for high accuracy measuring.
- · Heavy duty twin flag stop
-