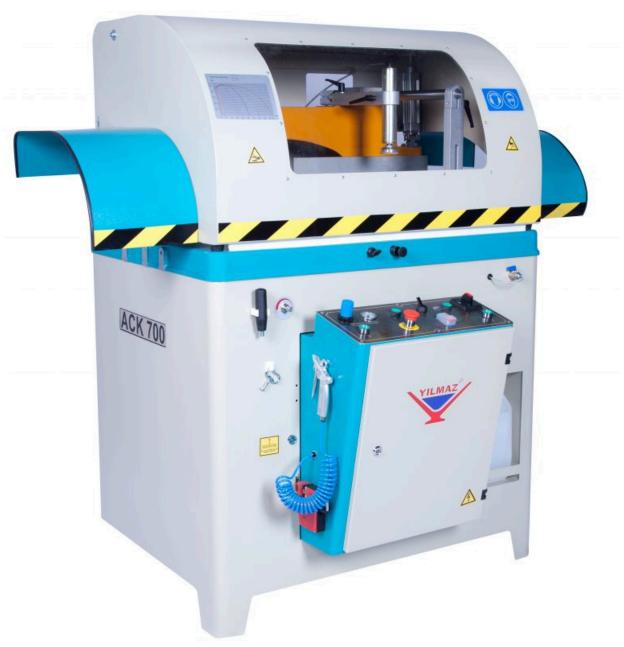

# PARTS LIST MODEL: ACK 700





ORDER ONLINE @www.lunamachineryaustralia.com.au



# ACK 700 VERTICAL CLAMP SYSTEM







# ACK 700 HORIZONTAL CLAMP SYSTEM







# **ACK700 CUTTING ANGLE SETTING**









### ACK 700 CUTTING ANGLE SETTING





# **ACCESSORIES**



#### **LUNA MAXI MEASURING STOP:**

- · Australian designed and made
- · Magnified sight glass for superior accuracy
- · Heavy duty aluminium rail
- · Heavy duty twin flag stop
- · Uses large 25mm tape

- · Facility for multiple stops
- Mounts to any conveyor or bench
- · T-slot for easy mounting
- R/H or L/H configurations
- Available in 1.5, 3.0, 4.5, & 6.0m sizes
- · Custom sizes available



### **LUNA MAXI DIGITAL MEASURING STOP:**

- · Australian designed and made
- · Large, easy to read digital display
- Accurate to +/-0.1mm
- · Display reads from