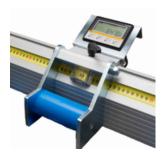

### **LUNA MAXI DIGITAL MEASURING STOP:**

- · Australian designed and made
- · Large, easy to read digital display
- Accurate to +/-0.1mm
- · Display reads from a magnetic scale
- · Ideal for high accuracy measuring.
- · Heavy duty twin flag stop
- · Heavy duty aluminium rail
- T-slot for easy mounting
- R/H or L/H configurations
- Available in 1.5, 3.0, 4.5, & 6.0m sizes
- · Custom sizes available