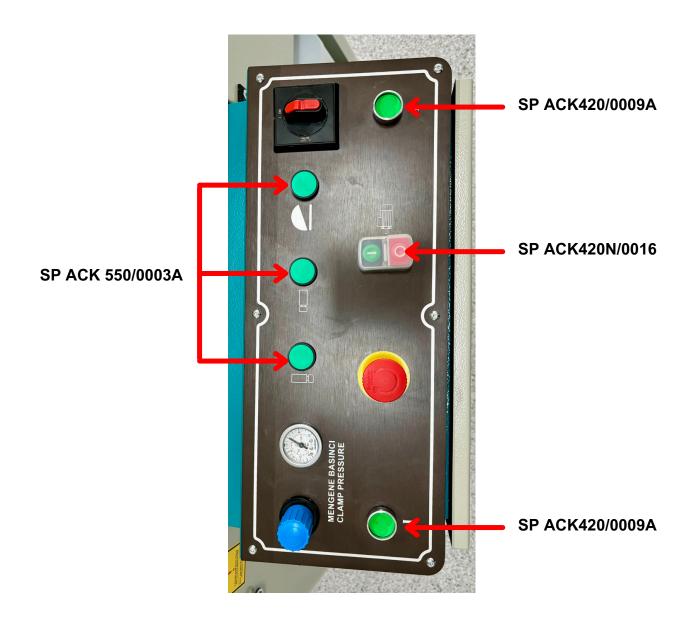

# ACK 700 VERTICAL CLAMP SYSTEM

# ACK 700 HORIZONTAL CLAMP SYSTEM

# **ACK700 CUTTING ANGLE SETTING**

### ACK 700 CUTTING ANGLE SETTING