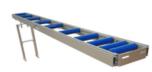

### **LUNA ROLLER CONVEYOR SYSTEM:**

- · Australian designed and made
- · Suitable for Saws, Routers, Punches etc.
- · Aluminium construction
- · Height and angle of stands are adjustable
- PVC or galvanised rollers
- Universal machine to conveyor adaptors available
- · Can be used with Luna measuring stops
- · Available in 310mm and 460mm wide
- Available in 1.5, 3.0, 4.5, & 6.0m
- Please enquire for your application
- · Custom sizes available