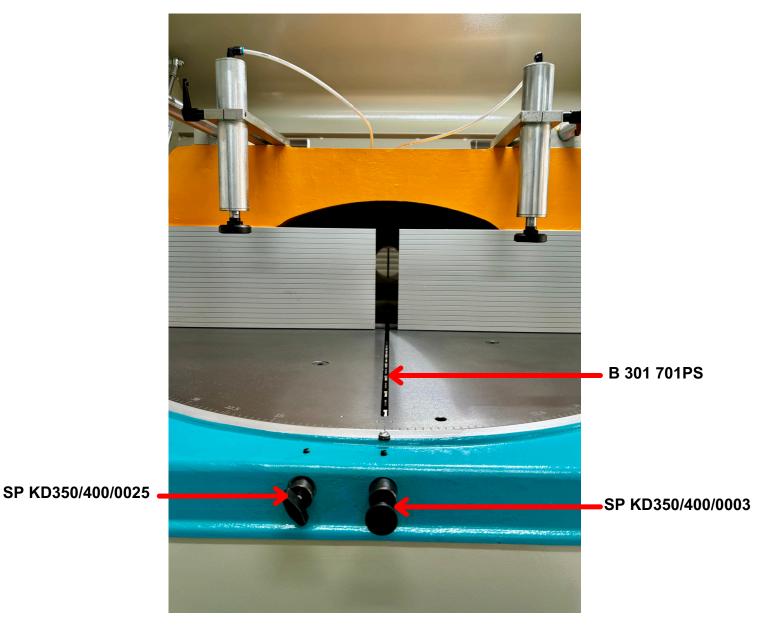

# PARTS LIST MODEL: ACK 700





ORDER ONLINE @www.lunamachineryaustralia.com.au



# ACK 700 VERTICAL CLAMP SYSTEM







# ACK 700 HORIZONTAL CLAMP SYSTEM







# **ACK700 CUTTING ANGLE SETTING**









### ACK 700 CUTTING ANGLE SETTING





# **ACCESSORIES**



#### **LUNA MAXI MEASURING STOP:**

- · Australian designed and made
- · Magnified sight glass for superior accuracy
- · Heavy duty aluminium rail
- · Heavy duty twin flag stop
- · Uses large 25mm tape

- · Facility for multiple stops
- Mounts to any conveyor or bench
- · T-slot for easy mounting
- R/H or L/H configurations
- Available in 1.5, 3.0, 4.5, & 6.0m sizes
- · Custom sizes available



### **LUNA MAXI DIGITAL MEASURING STOP:**

- · Australian designed and made
- · Large, easy to read digital display
- Accurate to +/-0.1mm
- · Display reads from a magnetic scale
- · Ideal for high accuracy measuring.
- · Heavy duty twin flag stop
- · Heavy duty aluminium rail
- T-slot for easy mounting
- R/H or L/H configurations