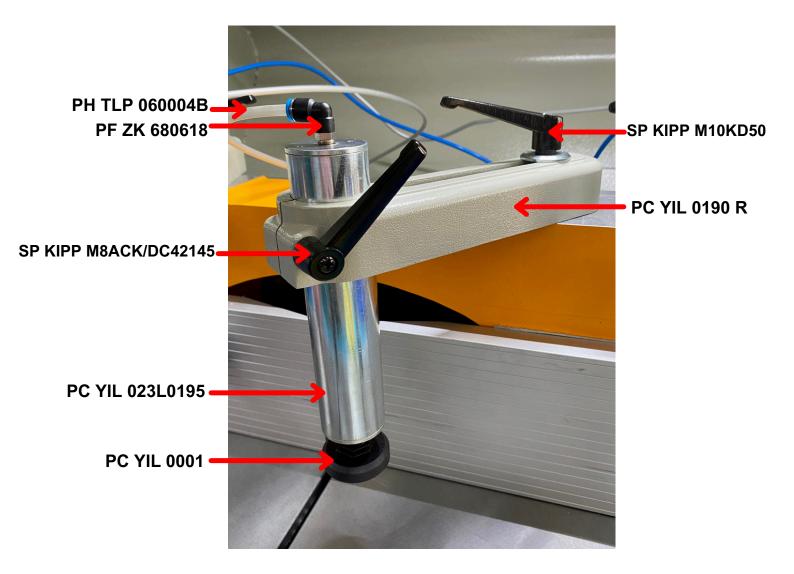

# PARTS LIST MODEL: ACK 550





### ORDER ONLINE @www.lunamachineryaustralia.com.au

NSW P: +61 (02) 9676 5114 E: sales@lunamac.com.au W: www.lunamachineryaustralia VICTORIA & TASMANIA P: +61 (03) 9335 5033 E: jcwalsh@bigbond.com.au W: www.lunamachineryaustralia.com.au SOUTH AUSTRALIA P: 1300 586 228 E: salessa@lunamac.com.au WESTERN AUSTRALIA P: +61 (08) 9447 0133

P: +61 (08) 9447 0133 E: chris@lunamachinerywa.com.au W: www.lunamachineryaustralia.com.au



## ACK 550 VERTICAL LH CLAMP SYSTEM







## ACK 550 VERTICAL RH CLAMP SYSTEM







ACK 550 HORIZONTAL CLAMP SYSTEM







## ACK 550 CUTTING ANGLE SETTING







## ACK 550 CUTTING ANGLE SETTING





## ACCESSORIES



#### LUNA MAXI MEASURING STOP:

· Australian designed and made

· Australian designed and made

· Large, easy to read digital display

· Display reads from a magnetic scale

· Ideal for high accuracy measuring.

Magnified sight glass for superior accuracy

LUNA MAXI DIGITAL MEASURING STOP:

- Heavy duty aluminium rail
- · Heavy duty twin flag stop
- Uses large 25mm tape

• Accurate to +/-0.1mm

- · Facility for multiple stops
- Mounts to any conveyor or bench
- T-slot for easy mounting
- R/H or L/H configurations
- Available in 1.5, 3.0, 4.5, & 6.0m sizes
- Custom sizes available





#### LUNA ROLLER CONVEYOR SYSTEM:

- · Australian designed and made