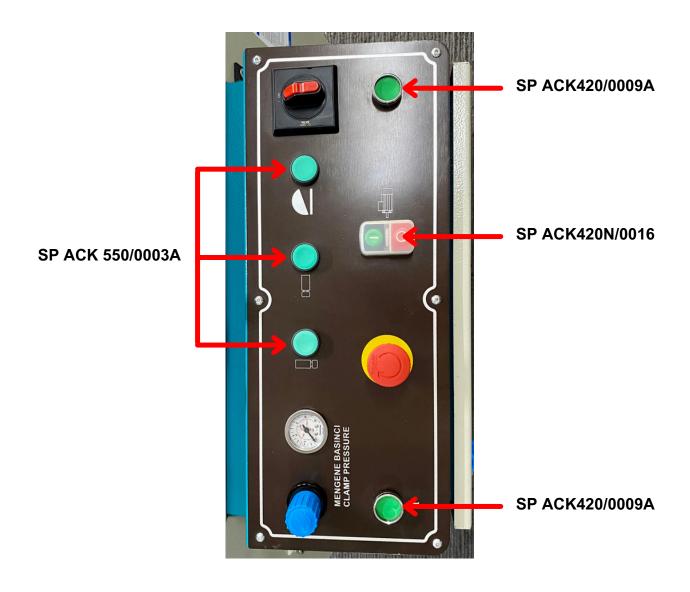

# PARTS LIST MODEL: ACK 550





### ORDER ONLINE @www.lunamachineryaustralia.com.au

NSW P: +61 (02) 9676 5114 E: sales@lunamac.com.au W: www.lunamachineryaustralia VICTORIA & TASMANIA P: +61 (03) 9335 5033 E: jcwalsh@bigbond.com.au W: www.lunamachineryaustralia.com.au SOUTH AUSTRALIA P: 1300 586 228 E: salessa@lunamac.com.au WESTERN AUSTRALIA P: +61 (08) 9447 0133

P: +61 (08) 9447 0133 E: chris@lunamachinerywa.com.au W: www.lunamachineryaustralia.com.au



## ACK 550 VERTICAL LH CLAMP SYSTEM







## ACK 550 VERTICAL RH CLAMP SYSTEM







ACK 550 HORIZONTAL CLAMP SYSTEM







## ACK 550 CUTTING ANGLE SETTING







## ACK 550 CUTTING ANGLE SETTING





## ACCESSORIES



#### LUNA MAXI MEASURING STOP:

· Australian designed and made

· Australian designed and made

· Large, easy to read digital display

· Display reads from a magnetic scale

· Ideal for high accuracy measuring.

Magnified sight glass for superior accuracy

LUNA MAXI DIGITAL MEASURING STOP:

- Heavy duty aluminium rail
- · Heavy duty twin flag stop
- Uses large 25mm tape

• Accurate to +/-0.1mm

- · Facility for multiple stops
- Mounts to any conveyor or bench
- T-slot for easy mounting
- R/H or L/H configurations
- Available in 1.5, 3.0, 4.5, & 6.0m sizes
- Custom sizes available





#### LUNA ROLLER CONVEYOR SYSTEM:

- · Australian designed and made
- · Suitable for Saws, Routers, Punches etc. Aluminium construction
- Height and angle of stands are adjustable
- PVC