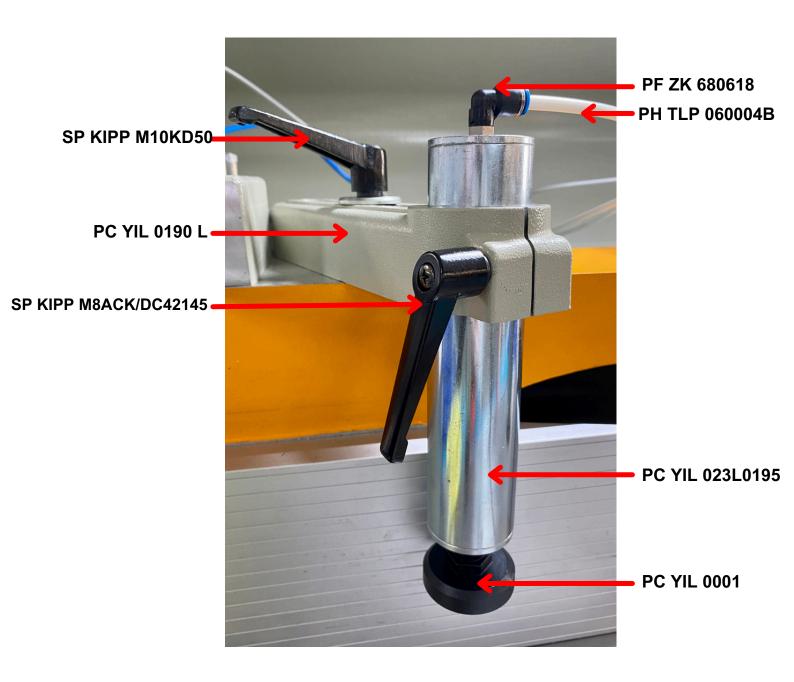

# PARTS LIST MODEL: ACK 550





### ORDER ONLINE @www.lunamachineryaustralia.com.au

NSW P: +61 (02) 9676 5114 E: sales@lunamac.com.au W: www.lunamachineryaustralia VICTORIA & TASMANIA P: +61 (03) 9335 5033 E: jcwalsh@bigbond.com.au W: www.lunamachineryaustralia.com.au SOUTH AUSTRALIA P: 1300 586 228 E: salessa@lunamac.com.au WESTERN AUSTRALIA P: +61 (08) 9447 0133

P: +61 (08) 9447 0133 E: chris@lunamachinerywa.com.au W: www.lunamachineryaustralia.com.au



## ACK 550 VERTICAL LH CLAMP SYSTEM







## ACK 550 VERTICAL RH CLAMP SYSTEM







ACK 550 HORIZONTAL CLAMP SYSTEM







## ACK 550 CUTTING ANGLE SETTING







## ACK 550 CUTTING ANGLE SETTING





## ACCESSORIES



#### LUNA MAXI MEASURING STOP:

· Australian designed and made

· Australian designed and made

· Large, easy to read digital display

· Display reads from a magnetic scale

· Ideal for high accuracy measuring.

Magnified sight glass for superior accuracy

LUNA MAXI DIGITAL MEASURING STOP:

- Heavy duty aluminium rail
- · Heavy duty twin flag stop
- Uses large 25mm tape

• Accurate to +/-0.1mm

- · Facility for multiple stops
- Mounts to any conveyor or bench
- T-slot for easy mounting
- R/H or L/H configurations
- Available in 1.5, 3.0, 4.5, & 6.0m sizes
- Custom sizes available





#### LUNA ROLLER CONVEYO