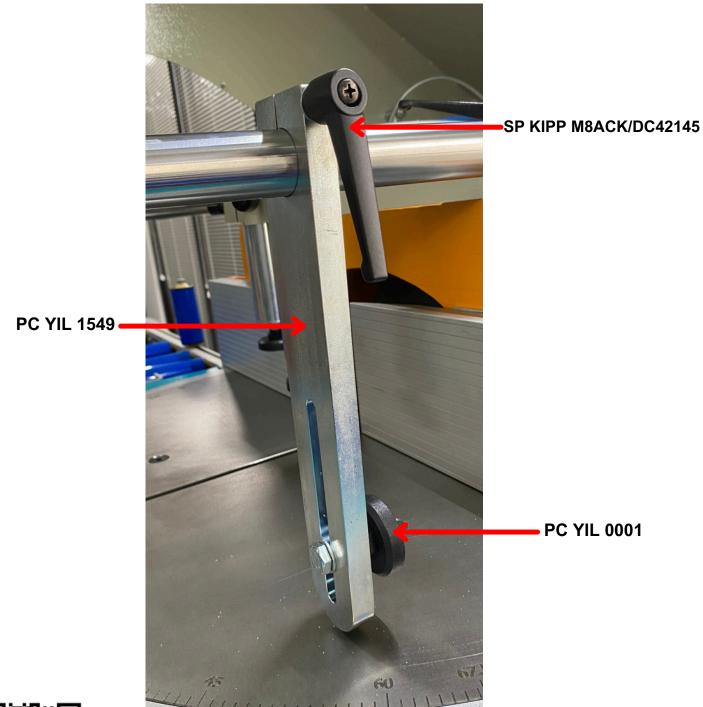

# PARTS LIST MODEL: ACK 550





### ORDER ONLINE @www.lunamachineryaustralia.com.au

NSW P: +61 (02) 9676 5114 E: sales@lunamac.com.au W: www.lunamachineryaustralia VICTORIA & TASMANIA P: +61 (03) 9335 5033 E: jcwalsh@bigbond.com.au W: www.lunamachineryaustralia.com.au SOUTH AUSTRALIA P: 1300 586 228 E: salessa@lunamac.com.au WESTERN AUSTRALIA P: +61 (08) 9447 0133

P: +61 (08) 9447 0133 E: chris@lunamachinerywa.com.au W: www.lunamachineryaustralia.com.au



## ACK 550 VERTICAL LH CLAMP SYSTEM







## ACK 550 VERTICAL RH CLAMP SYSTEM







ACK 550 HORIZONTAL CLAMP SYSTEM







## ACK 550 CUTTING ANGLE SETTING







## ACK 550 CUTTING ANGLE SETTING





## ACCESSORIES



#### LUNA MAXI MEASURING STOP:

· Australian designed and made

· Australian designed and made

· Large, easy to read digital display

· Display reads from a magnetic scale

· Ideal for high accuracy measuring.

Magnified sight glass for superior accuracy

LUNA MAXI DIGITAL MEASURING STOP:

- Heavy duty aluminium rail
- · Heavy duty twin flag stop
- Uses large 25mm tape

• Accurate to +/-0.1mm

- · Facility for multiple stops
- Mounts to any conveyor or bench
- T-slot for easy mounting
- R/H or L/H configurations
- Available in 1.5, 3.0, 4.5, & 6.0m sizes
- Custom sizes available





#### LUNA ROLLER CONVEYOR SYSTEM:

- · Australian designed and made
- · Suitable for Saws, Routers, Punche