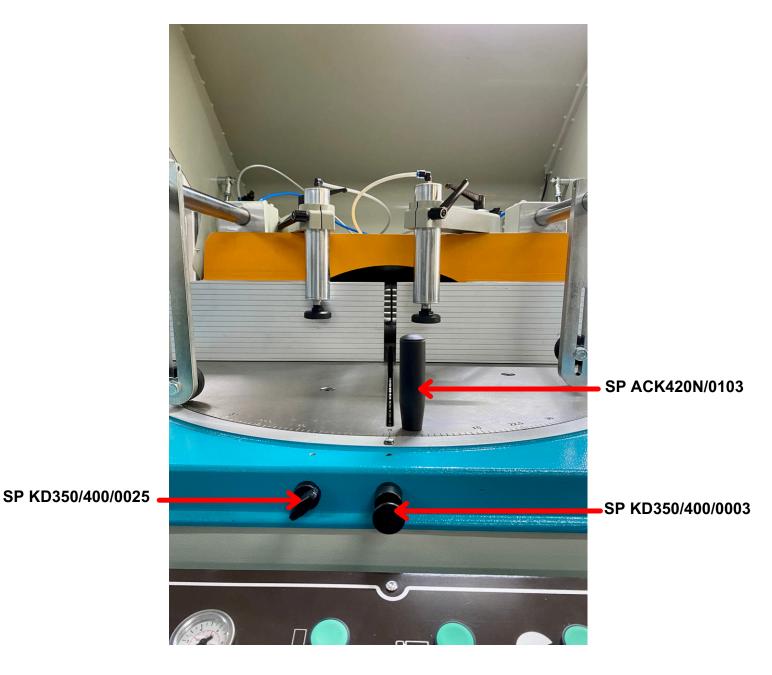

# PARTS LIST MODEL: ACK 550





### ORDER ONLINE @www.lunamachineryaustralia.com.au

NSW P: +61 (02) 9676 5114 E: sales@lunamac.com.au W: www.lunamachineryaustralia VICTORIA & TASMANIA P: +61 (03) 9335 5033 E: jcwalsh@bigbond.com.au W: www.lunamachineryaustralia.com.au SOUTH AUSTRALIA P: 1300 586 228 E: salessa@lunamac.com.au WESTERN AUSTRALIA P: +61 (08) 9447 0133

P: +61 (08) 9447 0133 E: chris@lunamachinerywa.com.au W: www.lunamachineryaustralia.com.au



## ACK 550 VERTICAL LH CLAMP SYSTEM







## ACK 550 VERTICAL RH CLAMP SYSTEM







ACK 550 HORIZONTAL CLAMP SYSTEM







## ACK 550 CUTTING ANGLE SETTING







## ACK 550 CUTTING ANGLE SETTING





## ACCESSORIES



#### LUNA MAXI MEASURING STOP:

· Australian designed and made

· Australian designed and made

· Large, easy to read digital display

· Display reads from a magnetic scale

· Ideal for high accuracy measuring.

Magnified sight glass for superior accuracy

LUNA MAXI DIGITAL MEASURING STOP:

- Heavy duty aluminium rail
- · Heavy duty twin flag stop
- Uses large 25mm tape

• Accurate to +/-0.1mm

- · Facility for multiple stops
- Mounts to any conveyor or bench
- T-slot for easy mounting
- R/H or L/H configurations
- Available in 1.5, 3.0, 4.5, & 6.0m sizes
- Custom sizes available





#### LUNA ROLLER CONVEYOR SYSTEM:

- · Australian designed and made
- · Suitable for Saws, Routers, Punches etc. Aluminium construction
- Height a