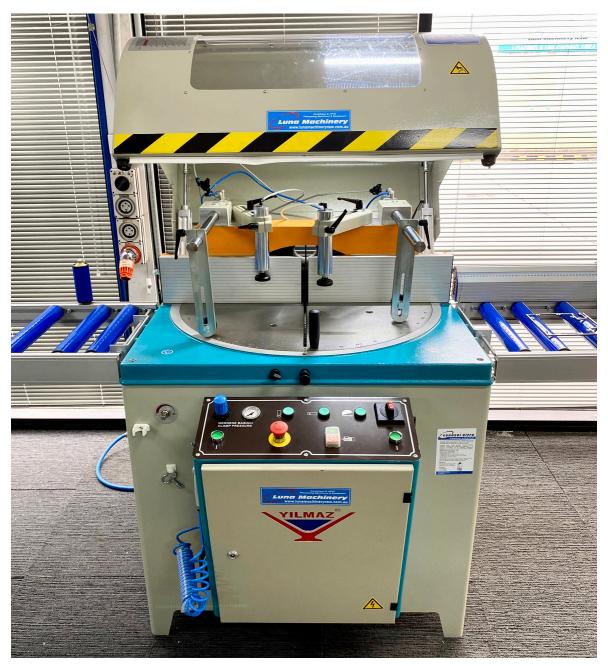

# PARTS LIST MODEL: ACK 550





### ORDER ONLINE @www.lunamachineryaustralia.com.au

NSW P: +61 (02) 9676 5114 E: sales@lunamac.com.au W: www.lunamachineryaustralia VICTORIA & TASMANIA P: +61 (03) 9335 5033 E: jcwalsh@bigbond.com.au W: www.lunamachineryaustralia.com.au SOUTH AUSTRALIA P: 1300 586 228 E: salessa@lunamac.com.au WESTERN AUSTRALIA P: +61 (08) 9447 0133

P: +61 (08) 9447 0133 E: chris@lunamachinerywa.com.au W: www.lunamachineryaustralia.com.au



## ACK 550 VERTICAL LH CLAMP SYSTEM







## ACK 550 VERTICAL RH CLAMP SYSTEM







ACK 550 HORIZONTAL CLAMP SYSTEM







## ACK 550 CUTTING ANGLE SETTING







## ACK 550 CUTTING ANGLE SETTING





## ACCESSORIES



#### LUNA MAXI MEASURING STOP:

· Australian designed and made

· Australian designed and made

· Large, easy to read digital display

· Display