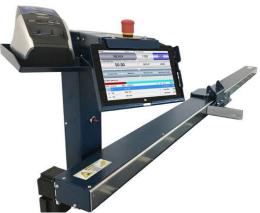

## Length Stops – Auto Positioning

Simple, easy to use and reliable measuring stop for all saws.

The Profistop range of go-to-position measuring stops are designed and made in Australia, with a lifetime accuracy guarantee.

From the Entry level Laser, to the full featured Advanced, there is a product to suit your needs.

Windows touch screen interface. Electronic impact protection.

Large easy to use interface. Optional label and barcode printer.

Solid steel construction, easily mounts to any table or roller conveyor.

Profistop Advanced

Profistop Lazer

| Part Number | ProfiStop Lazer Measuring Stops                                                                                                                                   | Stroke  | Length    | Price Ex GST |
|-------------|-------------------------------------------------------------------------------------------------------------------------------------------------------------------|---------|-----------|--------------|
| Laser 3.0   | ProfiStop Lazer. Basic and simple to use<br>Windows touch screen interface. Electronic<br>impact protection. Large easy to use interface.<br>+/- 0.25mm accuracy. | 2,580mm | 3.0 Metre | \$ 4,294.00  |
| Laser 4.5   |                                                                                                                                                                   | 4,080mm | 4.5 Metre | \$ 5,466.00  |
| Laser 6.0   |                                                                                                                                                                   | 5,580mm | 6.0 Metre | \$ 6,495.00  |

| Part Number  | ProfiStop Advanced Measuring Stops                                                                                                                                                                                                                                                        | Stroke  | Length    | Price Ex GST |
|--------------|-------------------------------------------------------------------------------------------------------------------------------------------------------------------------------------------------------------------------------------------------------------------------------------------|---------|-----------|--------------|
| Advanced 3.0 | ProfiStop Advance. Fast Positioning control<br>stop. Windows touch screen interface. Electronic<br>impact protection. Large easy to use interface.<br>Send cutting list in XLSX format over Wifi. +/-<br>0.1mm accuracy. Machine status display.<br>40/100/600 kg piece pushing capacity. | 2,580mm | 3.0 Metre | \$ 9,448.00  |
| Advanced 4.5 |                                                                                                                                                                                                                                                                                           | 4,080m  | 4.5 Metre | \$ 10,795.00 |
| Advanced 6.0 |                                                                                                                                                                                                                                                                                           | 5,580mm | 6.0 Metre | \$ 12,449.00 |
| Advanced 7.5 |                                                                                                                                                                                                                                                                                           | 7,080mm | 7.5 Metre | \$ 14,492.00 |
| Advanced 9.0 |                                                                                                                                                                                                                                                                                           | 8,580mm | 9.0 Metre | \$ 17,776.00 |