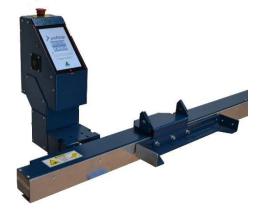

## Length Stops – Auto Positioning

Simple, easy to use and reliable measuring stop for all saws.

The Profistop range of go-to-position measuring stops are designed and made in Australia, with a lifetime accuracy guarantee.

From the Entry level Laser, to the full featured Advanced, there is a product to suit your needs.

Windows touch screen interface. Electronic impact protection.

Large easy to use interface. Optional label and barcode printer.

Solid steel construction, easily mounts to any table or roller conveyor.

Profistop Advanced

Profistop Lazer

| Part Number | ProfiStop Lazer Measuring Stops                                                                                                                                   | Stroke  | Length    | Price Ex GST |
|-------------|-------------------------------------------------------------------------------------------------------------------------------------------------------------------|---------|-----------|--------------|
| Laser 3.0   | ProfiStop Lazer. Basic and simple to use<br>Windows touch screen interface. Electronic<br>impact protection. Large easy to use interface.<br>+/- 0.25mm accuracy. | 2,580mm | 3.0 Metre | \$ 4,294.00  |
| Laser 4.5   |                                                                                                                                                                   | 4,080mm | 4.5 Metre | \$ 5,466.00  |
| Laser 6.0   |                                                                                                                                                                   | 5,580mm | 6.0 Metre | \$ 6,495.00  |