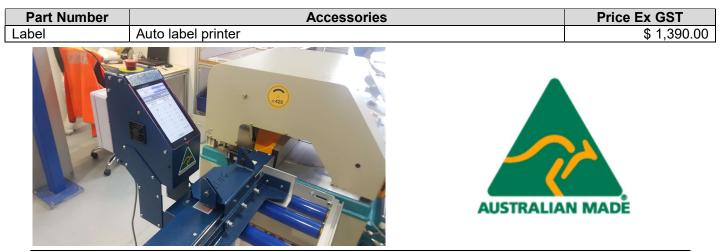

From the Entry level Laser, to the full featured Advanced, there is a product to suit your needs.

Windows touch screen interface. Electronic impact protection.

Large easy to use interface. Optional label and barcode printer.