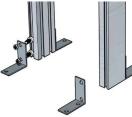

1) Attach the 4 angle brackets to the bottom of the stand legs.

2) Insert the threaded rod and attach the M20 nuts. Leave the dome nuts for after attaching to the conveyor.