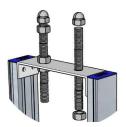

1) Attach the 4 angle brackets to the bottom of the stand legs.

2) Insert the threaded rod and attach the M20 nuts. Leave the dome nuts for after attaching to the conveyor.