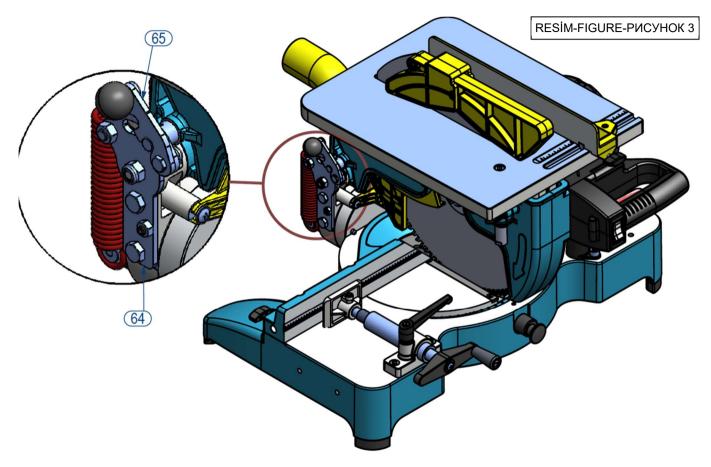

#### 5.1 Preparation

- 5.1.1 The machine size and weight measurements, given the technical specification sheet. The ground, where the machine will be placed, should be even, solid enough to bear the weight of the machine.
- 5.1.2 The machine should be located approx. 50 cm away from the rear wall. The power connection plug of the machine is located on the rear side of the machine.
- 5.1.3 Profile fitting (FIGURE 1 NO.144) are delivered disassembled. Assemble profile fitting parts on the square as it is seen in the figure.
- 5.1.4 Springs (FIGURE 2 NO.148) are delivered disassembled. Assemble springs as it is seen in the figure.
- 5.1.5 Remove the springs are not using the machine for a long period of time.
- 5.1.6 Demount the piece of packaging on the table (FIGURE 1 NO.1).