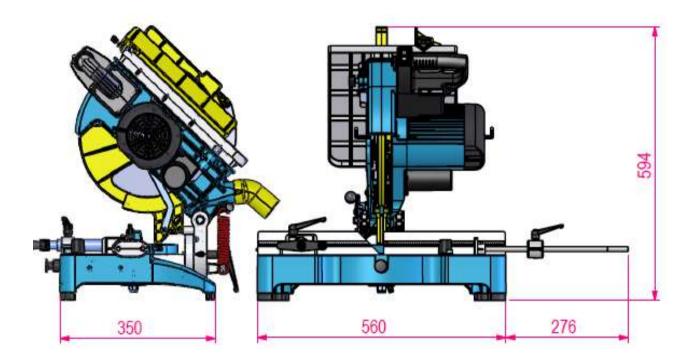

# DIMENSIONS

## 4. TRANSPORT OF THE MACHINE

**IMPORTANT** 4.1. The transport should be done by qualified personnel only.

- 4.2. The machine should be transported by lifting with proper equipment (not touching the ground during the transport).
- 4.3. Unless customer requests the contrary, the machine will be delivered with wooden packaging.
- 4.4. Movable parts on the machine should be fixed before carrying out the transport.
- 4.5. The machine size and weight measurements, given the technical specification sheet.