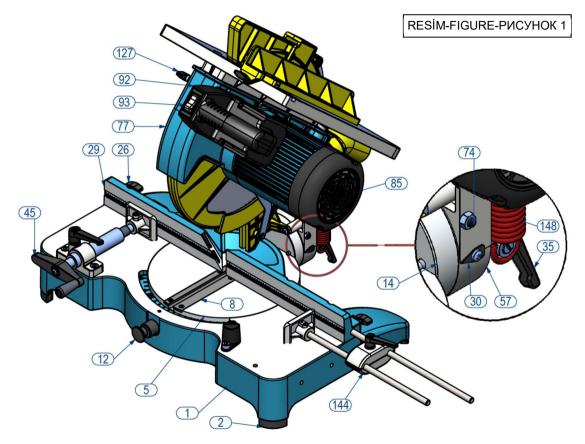

#### 5.1 Preparation

- 5.1.1 The machine size and weight measurements, given the technical specification sheet. The ground, where the machine will be placed, should be even, solid enough to bear the weight of the machine.
- 5.1.2 The machine should be located approx. 50 cm away from the rear wall. The power connection plug of the machine is located on the rear side of the machine.
- 5.1.3 Profile fitting (FIGURE 1 NO.144) are delivered disassembled. Assemble profile fitting parts on the square as it is seen in the figure.
- 5.1.4 Springs (FIGURE 2 NO.148) are delivered disassembled. Assemble springs as it is seen in the figure.
- 5.1.5 Remove the springs are not using the machine for a long period of time.
- 5.1.6 Demount the piece of packaging on the table (FIGURE 1 NO.1).

# 7.2 Operation

- 7.2.1 Place PVC or aluminum profile that you are going to process on to the table (FIGURE 1 NO.1). Fix it with clamp (FIGURE 1 NO.45) on the table.
- 7.2.1 Start the motor by pressing the Start button on the grip. (FIGURE 1 NO.92)
- 7.2.2 Carry out the cutting operation by pressing down the cutting head holding the grip until the profile is cut off.
- 7.2.3 After cutting off the material, bring the cutting grip to its original position, press the Stop button. The saw blade will come to a full stop after continuing its idle rotation for a while.

#### 7.3 Angular cutting

- 7.3.1 Press the saw blade down inside the slot of thr turning table.
- 7.3.2 Pull the snap pin from its hole. (FIGURE 1 NO.12)
- 7.3.3 Adjust the desired cutting angle by turning the handle to the left or right, and release the snap.
- 7.3.4 It is possible to make a straight or slanted cut on this machine. 0-15 22.5 30 45 degrees can be adjusted with the help of a safety catch (FIGURE 1 NO. 12), and the other interim degrees with the help of a special clamping screw (FIGURE 1 NO. 24). The safety catch is not seated in the slot in interim degrees. Tighten the clamping screw after turning the turntable to a special degree you desire.
- 7.3.5 Carry out the cutting operation after.

## 7.4 Angular cutting (KY 310)

- 7.4.1 Loosen the pipe. (FIGURE 1 NO.35)
- 7.4.2 Tilt the head to left-hand side.

- 7.4.3 Adjust the desired angle according to the degree lable. (FIGURE 1 NO.30) and fix the head by tightening the pipe.
- 7.3.6 Carry out the cutting operation after.

# IMPORTANT

Angle cutting is done, make sure that cutting unit is fixed

Tilted cutting is possible only with the head at 90°.

Make the 90° and 45° (tilted) precise adjustment via the M6 nut (FIGURE 1 N0.74) on the rear fork.