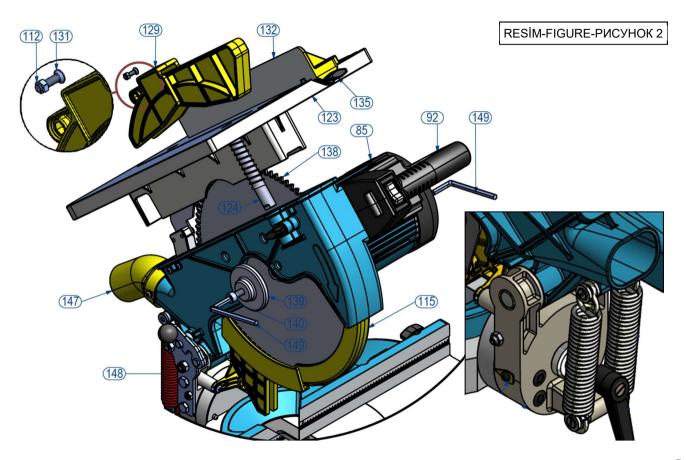

# 7.1 Preparation

- 7.1.1 Degrease and dry the machine table. Especially ensure that the holding grips and handles are clean and dry
- 7.1.2 Clean all surfaces of the machine from chip and foreign particles. Use eye glasses for protection.
- 7.1.3 This machine can process on products manufactured from rigid plastic and aluminum materials that don't include iron alloy.
- 7.1.4 Control whether cutting tools (FIGURE 2 NO.138) are inserted safely to their places.
- 7.1.5 Control cutting tools against corrosion, distortion and fractions. If cutting tools are damaged, change them.
- 7.1.6 Cutting tool must process on the part after machine is operated and cycled.
- 7.1.7 Do not process the profile before clamping the work piece properly.

# 8.2 Changing the cutting tool

- 8.2.1 Cut the electric connection of the machine.
- 8.2.2 Remove the upper casing part. (FIGURE 2 NO.129)
- 8.2.3 Group of top table (FIGURE 2 NO.123), pull tightening (FIGURE 1 NO.127) loosening and remove it.
- 8.2.4 Unscrew the M8 screw (FIGURE 2 N0.140) with a hexagonal key. (FIGURE 2 N0.149)
- 8.2.5 Remove the part (FIGURE 2 NO.139) in this order.
- 8.2.6 Take out the saw blade (FIGURE 2 NO.138) carefully.
- 8.2.7 Install the new saw blade onto the shaft ensuring the correct rotation direction.
- 8.2.8 Install the guard group parts applying the reverse order as described above.
- 8.2.9 It is necessary to sharpen / replace the saw blade in certain intervals depending on the cutting material. If the cut material leaves burr after the cutting operation or if the saw blade is strained, it needs to be sharpened / replaced.
- 8.2.10 When replacing the saw blade, use the part of the blade washer which is appropriate for the blade shaft diameter. The outer diameter of the blade washer is 30 and 32 mm.
- 8.2.11 During saw blade change operations, use protective gloves
- 8.2.12 Saw must be selected according to standart DIN EN 847-1