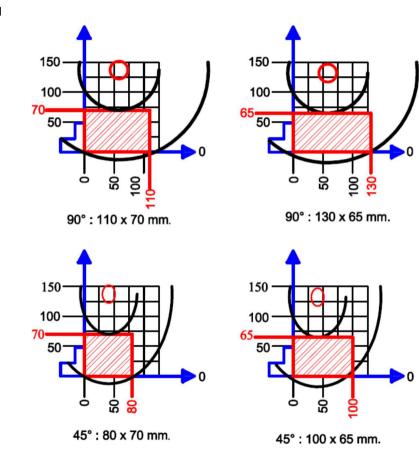

r<br>Chine.com.tr<br>Chine.com.tr<br>Chine.com.tr<br>Chine.com.tr<br>Chine.com.tr<br>Chine.com.tr<br>Chine.com.tr<br>Chine.com.tr<br>Chine.com.tr<br>Chine.com.tr<br>Chine.com.tr<br>Chine.com.tr<br>Chine.com.tr<br>Chine.com.tr<br>Chine.com.tr<br>Chine.com.tr<br>Chine.com.tr<br>Chine.com.tr<br>Chine.com.tr<br>Chine.com.tr<br>Chine.com.tr<br>Chine.com.tr<br>Chine.com.tr<br>Chine.com.tr<br>Chine.com.tr<br>Chine.com.tr<br>Chine.com.tr<br>Chine.com.tr<br>Chine.com.tr<br>Chine.com.tr<br>Chine.com.tr<br>Chine.com.tr<br>Chine.com.tr<br>Chine.com.tr<br>Chine.com.tr<br>Chine.com.tr<br>Chine.com.tr<br>Chine.com.tr<br>Chine.com.tr<br>Chine.com.tr<br>Chine.com.tr<br>Chine | ekmekoy<br>URKIYE<br>6) 484 42.88<br>CURRENT<br>LAKIM<br>REV.<br>AYISI<br>METER | 3,4 A<br>3000 RPM      |

# **CUTTING DIAGRAM**



# DIMENSIONS



# PART LIST







| NО<br>номер | STOK KODU / CODE<br>ПОРЯДОК КОД | ADET / QTY<br>КОЛИЧЕСТВО | NO<br>номер | STOK KODU / CODE<br>ПОРЯДОК КОД | ADET / QTY<br>КОЛИЧЕСТВО |
|-------------|---------------------------------|--------------------------|-------------|---------------------------------|--------------------------|
| 1           | 2TU012610-0151                  | 1                        | 124         | 2TU011110-1697                  | 2                        |
| 2           | 1PL030000-0024                  | 4                        | 129         | 1PL010000-0049                  | 1                        |
| 5           | 3UA250030-0009                  | 1                        | 132         | 3UA770030-0013                  | 1                        |
| 8