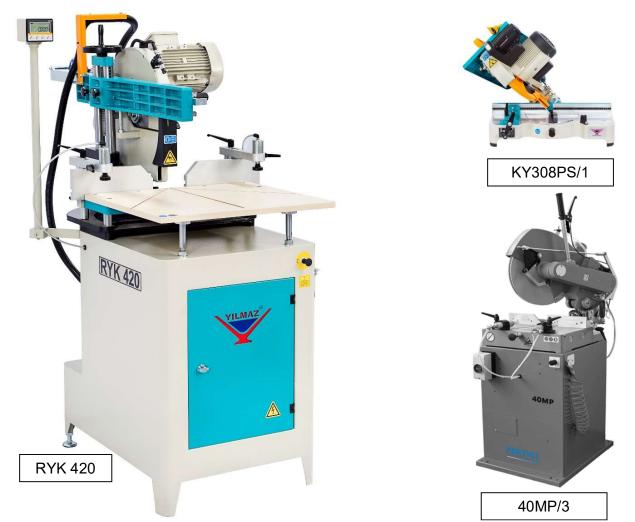

## **Compound Mitre Saws**

Our range of compound mitre saws start at the small portable 300mm KY308 and go all the way up to the 650mm Fully CNC controlled CMPE 65.

If you're after a saw for compound cutting or bevel cutting we will have the right saw for you.

| Part Number | Equipment Description                                             | Price Ex GST       |
|-------------|-------------------------------------------------------------------|--------------------|
| KY308PS/1   | 300mm, 800W 240V motor, 65mm high x 119mm wide cutting capacity   | \$ 2,990.00 + GST  |
| 40MP/3      | 400mm, 2.2kW 415V motor, 125mm high x 190mm wide cutting capacity | \$ 7,990.00 + GST  |
| RYK420      | 420mm, 2.2kW 415V motor, 170mm high x 410mm wide cutting capacity | \$ 9,990.00 + GST  |
| CMPE 65     | 650mm, 5.5kW 415V motor, 230mm high x 400mm wide cutting capacity | \$ 79,900.00 + GST |