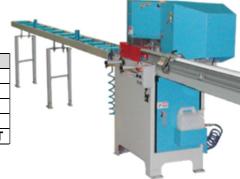

## Luna SA 45 Flyscreen Security Door Package

| Part Number | Description                                                |
|-------------|------------------------------------------------------------|
| SA 45       | V-Cut Mitre Saw, twin 355mm blades, 2 hand safety control  |
| CK 4500     | 4.5 Metre infeed conveyor kit, with vertical guide rollers |
| CK 3000     | 3.0 Metre outfeed conveyor kit                             |
| LSMD 3.0    | 3.0 Metre Digital maxi measuring stop                      |
|             | ¢ 12 000 00 ± CST                                          |

\$ 13,900.00 + GST