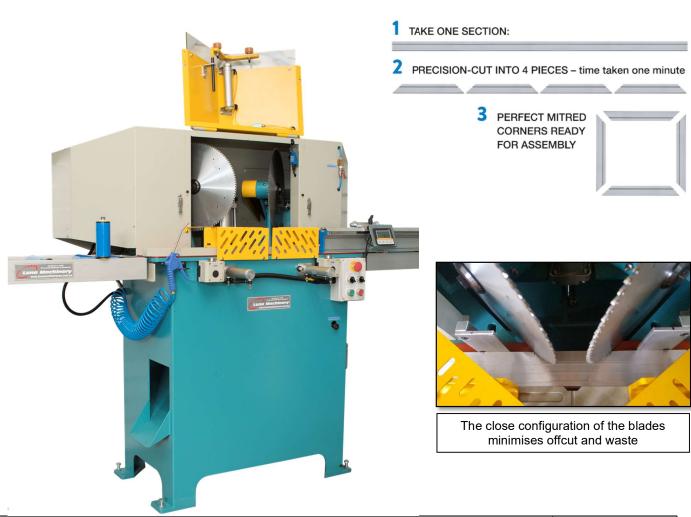

## V - Cut Double Mitre Saws

V-Cut Double Mitre Saw is the ideal machine for cutting aluminium mitred frames.

Two blades fixed at 45 degrees guarantee a perfect mitre every time.

The most efficient way to cut Flyscreens, Security Doors and Awning windows.

If you are still using a single head drop saw to cut your mitres and wish to increase the quality and quantity of your output then a V-Cut Double Mitre Saw is the machine is for you.

| Part Number | Equipment Description                                                | Price Ex GST       |
|-------------|----------------------------------------------------------------------|--------------------|
| SA 45       | 355mm blades, 1.5kW motors, 90mm high x 90mm wide cutting capacity   | \$ 11,990.00 + GST |
| VK 425      | 420mm blades, 2.2kW motors, 230mm high x 110mm wide cutting capacity | \$ 15,900.00 + GST |

## Luna SA 45 Flyscreen Security Door Package

| Part Number | Description                                                |
|-------------|------------------------------------------------------------|
| SA 45       | V-Cut Mitre Saw, twin 355mm blades, 2 hand safety control  |
| CK 4500     | 4.5 Metre infeed conveyor kit, with vertical guide rollers |
| CK 3000     | 3.0 Metre outfeed conveyor kit                             |
| LSMD 3.0    | 3.0 Metre Digital maxi measuring stop                      |
|             | ¢ 12 000 00 ± CST                                          |